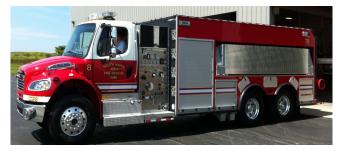

SHAES Welcome Wounded Warriors to Town

SHAES new 3,000 Gallon Pumper/anker Built by Spencer Manufacturing

South Haven Area Emergency Services

New addition to SHAES Station #3